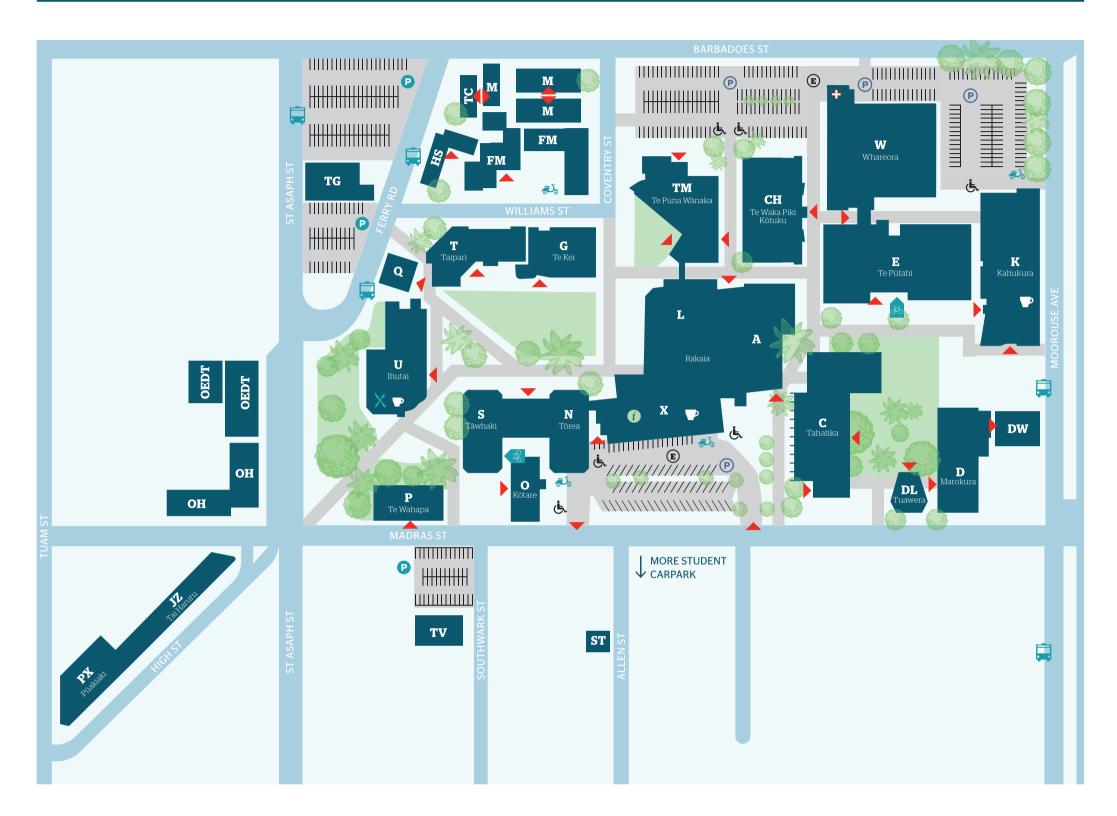

## City Campus 130 Madras Street

| Departments                                           |        |
|-------------------------------------------------------|--------|
| Applied Sciences and Social Practice                  | S      |
| Ara Connect (Computing For Free)                      | X      |
| Art and Design                                        | D      |
| Beauty Therapy                                        | PX, JZ |
| Business                                              | N      |
| Cookery and Bakery                                    | U      |
| Creative Industries                                   | D      |
| ICT                                                   | N      |
| Early Childhood Education                             | N      |
| <b>Engineering and Architectural Studies</b>          | K      |
| English Language                                      | Α      |
| Enterprise & Digital Innovation                       | N      |
| Fashion                                               | С      |
| Hospitality and Tourism                               | U      |
| Hairdressing and Barbering                            | PX     |
| Music Arts                                            | JZ     |
| NASDA (National Academy of Singing and Dramatic Arts) | E      |
| Next Step Centre for Women                            | W      |
| New Zealand Broadcasting School                       | TV, P  |
| Outdoor Education                                     | HS     |
| Photography                                           | D      |
| Supported Learning (Workskills)                       | W      |
| Te Puna Wānaka                                        | M      |
| (Māori and Pacific Studies, Japanese)                 |        |
| Teacher Education                                     | Α      |

| Services & Facilities               |      |
|-------------------------------------|------|
| Academic Records                    | N    |
| Admissions and Enrolments           | X    |
| Career Centre                       | X    |
| Centre of Assessment for            | Α    |
| Prior Learning (CAPL)               |      |
| Childcare Facilities                | CH   |
| Citizens Advice Bureau              | HS   |
| Disability Services                 | L    |
| English Exam Centre                 | Α    |
| Gym                                 | W    |
| Health Centre                       | W    |
| Information Desk                    | X    |
| International Student Advisors      | G    |
| ICT Helpdesk                        | Т    |
| Language Self Access Centre (LSAC)  | L    |
| Learning Services                   | L    |
| Learning Spaces                     | M    |
| Library                             | L    |
| Osteopathic Clinic                  | 0    |
| Printery                            | T    |
| Scholarships Office                 | X    |
| Security (ID cards, lost and found) | X    |
| Student Accommodation               | OH,  |
| (Ōtautahi House)                    | OEDT |
| The Zone                            | W    |
| Visions on Campus Restaurant        | U    |

| Administration & Support Divisions |    |
|------------------------------------|----|
| Academic Division                  | Α  |
| Custodians                         | FM |
| Executive                          | G  |
| Facilities Management              | FM |
| Finance                            | G  |
| Health & Safety Manager            | G  |
| People & Culture                   | G  |
| International                      | G  |
| Inwards Goods                      | FM |
| Marketing                          | G  |
| Research                           | Α  |
| Student Voice                      | C  |
| Student Advisor, Wellbeing         | C  |
| Student Events                     | C  |
| Venues                             |    |

| Venues                   |    |
|--------------------------|----|
| DL Block Lecture Theatre | DL |
| Imagitech Theatre        | Α  |
| Plains FM                | P  |
| Rakaia Centre            | X  |
| Student Lounge           | С  |
| Visions on Campus        | U  |
| Restaurant               |    |
| Whareora                 | W  |
|                          |    |

| KEY         | 7                                            |
|-------------|----------------------------------------------|
| i           | Admissions & Enrolments,<br>Information Desk |
| Ė           | Accessible Carpark/Building                  |
| P           | Student Carpark                              |
| P           | Staff Carpark                                |
| ₫Ō          | Covered Secure<br>Cycle Compound             |
| <b>ھ</b> ن  | Cycle Compound  Motorcycle park              |
|             |                                              |
| <del></del> | Health Centre                                |
|             | Bus Stop*                                    |
|             | Café                                         |
| E           | <b>Evacuation Points</b>                     |
|             | Accessible Entrance                          |
|             |                                              |