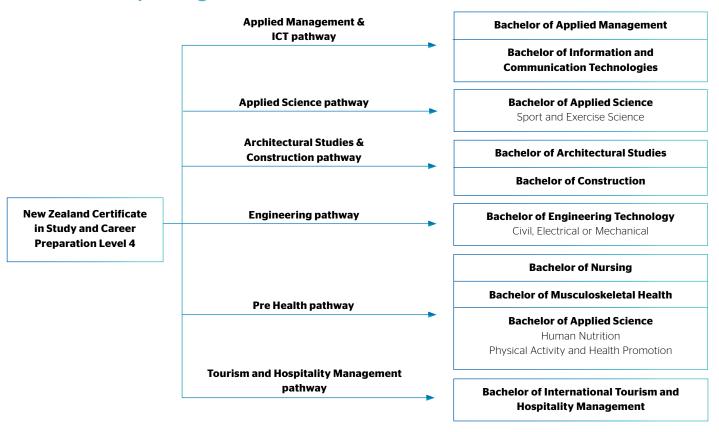

## New Zealand Certificate in Study and Career Preparation

#### **Level 4 Pathway to Degrees**