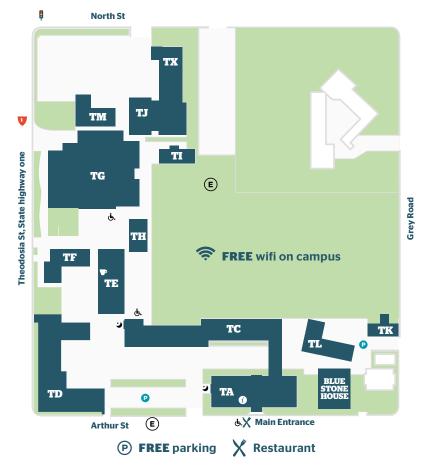

## City campus map

FREE wifi on campus

P Student carpark

Restaurant/Bar

Bus Stop

Covered Secure
Cycle Compound

Café

Supermarket