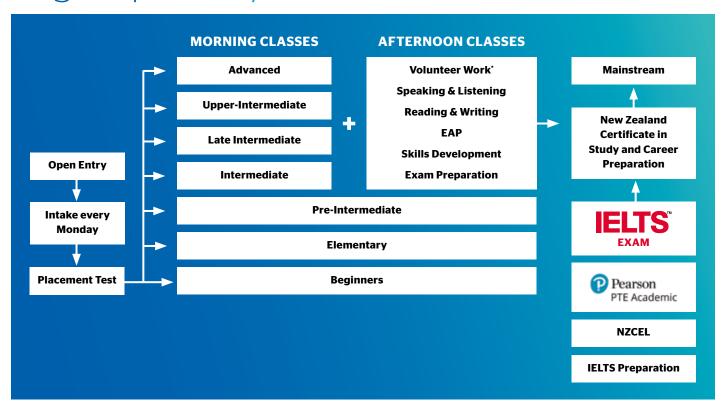

## Pathways to further study

The following diagram shows various pathways from English language to further academic studies available at Ara. You can start at any point according to your level and our staff will assist you along the way.