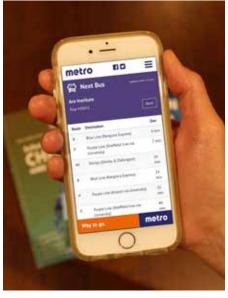

## Public transport

Christchurch has a comprehensive public transport network. There are several bus stops very close to the City campus.

You can check when the next bus arrives with your smart phone or mobile device.

Visit the following website for maps and timetables:

metroinfo.co.nz
m.metroinfo.co.nz/nextbus