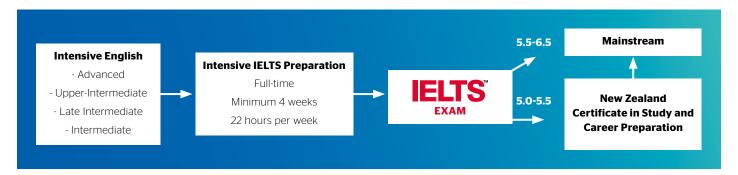

#### Improve your English

Intensive English

Afternoon classes

- Speaking & Listening
- Reading & Writing
- EAP
- Skills Development
- Exam Preparation
- Volunteer Work

Minimum 4 weeks up to 50 weeks

Beginner to advanced

#### **IELTS Preparation**

Full-time IELTS
Preparation

Minimum 4 weeks

Intermediate and above

#### English for Further Study

New Zealand Certificate in English Language (NZCFL)

- Level 3 General
- Level 3 Applied (Academic or Community)
- Level 4 Academic or General
- Level 5 Academic

18 weeks

Levels 3 - 5

# Exam Preparation Intensive IELTS Preparation

This course will prepare you for taking the IELTS exam by improving your listening, speaking, reading and writing. You can start any Monday, minimum enrolment of four weeks.

## New Zealand Certificate in English Language (NZCEL)

The New Zealand Certificate in English Language is an NZQA qualification that lasts a lifetime. There are seven levels from beginner to advanced. These programmes can be used for further study, for work or for general English development. They aim to extend your ability in all areas of English communication (speaking, listening, reading and writing), prepare you for further ESOL English or mainstream study and extend your ability, confidence and comfort in a new country.