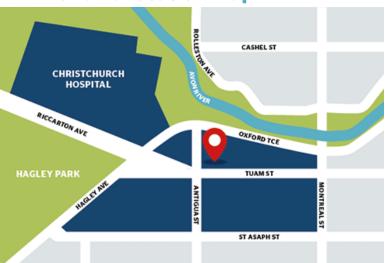

'Manawa', our brand new, purpose-designed Christchurch health campus, is located within a two-minute walk of the city's main hospital. Opened in July 2018, it features the latest simulation and training tools, and is designed to facilitate collaboration and knowledge-sharing among students, academics and health professionals.

#### **Manawa location map**