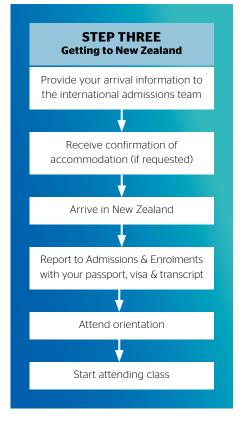

## International application process

International Admissions will assess your application. If more information is requested you will be sent an email. We may recommend an alternate study pathway if your chosen one is not suitable. We will then issue an offer.