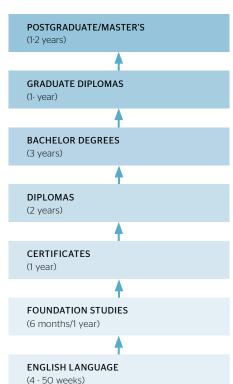

## More than 150 qualifications

## Study options

#### Ara has a range of certificates, diplomas, undergraduate and postgraduate qualifications available for international students.

Certificate / Diploma
 Degree
 Graduate Certificate / Graduate Diploma
 Postgraduate / Master's