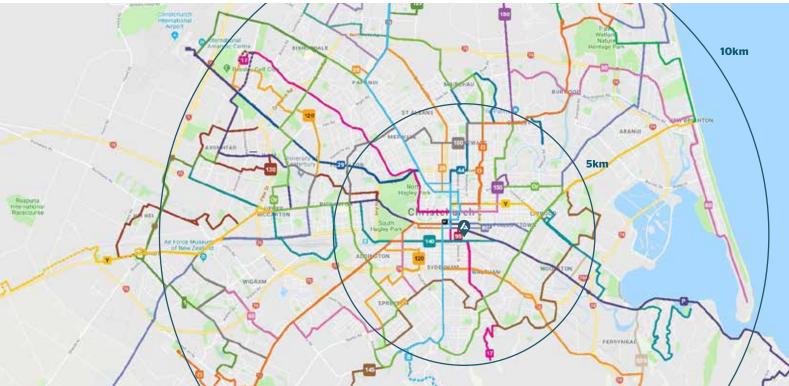

## City campus map

FREE wifi on campus

P Student carpark

Restaurant/Bar

Bus Stop

Covered Secure
Cycle Compound

Café

Supermarket