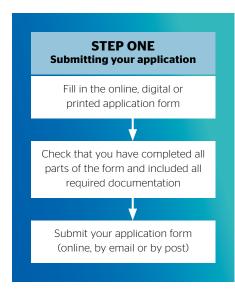

## International application process

International Admissions will assess your application. If more information is requested you will be sent an email. We may recommend an alternate study pathway if your chosen one is not suitable. We will then issue an offer.