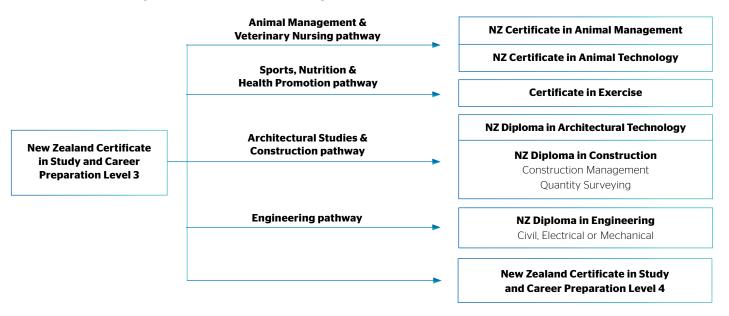

## New Zealand Certificate in Study and Career Preparation

#### **Level 3 Pathway to Certificates & Diplomas**