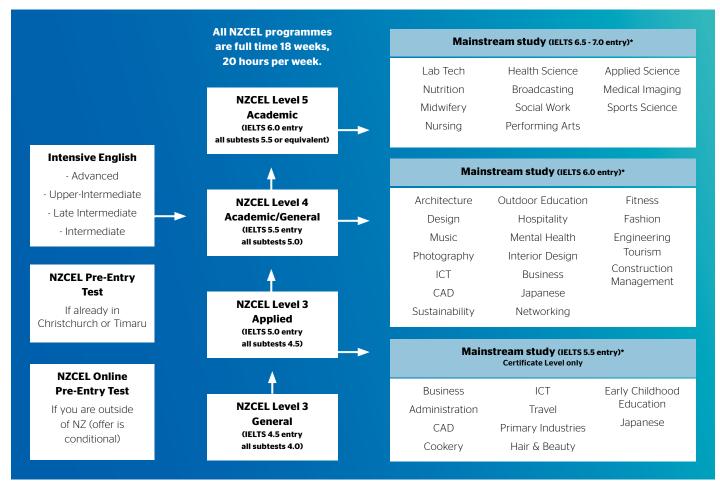

## Pathways to further study

The following diagram shows various pathways from English language to further academic studies available at Ara. You can start at any point according to your level and our staff will assist you along the way.

<sup>\*</sup>Please refer to pages 4 - 5 for mainstream study options and the programme listings on pages 34–35 for details including IELTS subtest requirements

The NZCEL is an **18-week** course comprising two blocks of nine weeks with a two-week break in between. Classes are **20 hours** per week.

NZCEL can be used to meet English language entry into our mainstream programmes. For further details, refer to the entry criteria of each programme and the equivalence table below. NZCEL studied at Ara is also accepted by the **University of Canterbury** and **Lincoln University**.

## English equivalence table

| Level | IEL     | .TS     | TO  | EFL   | ТО  | EFL     | Can     | nbridge                        | NZCEL              | Pearson        | City & Guilds        |
|-------|---------|---------|-----|-------|-----|---------|---------|--------------------------------|--------------------|----------------|----------------------|
|       | Overall | Subtest | pBT | TWE   | iBT | Writing | B2First | C1Advanced or<br>C2Proficiency |                    | (band score)   | Score                |
| 3     | 5.0     | (5.0)   | 500 | (4)   | 35  | 20      | 154     | Grade C                        | Level 3 (General)  | <b>36</b> (36) | B1 Achiever (43)     |
| 4     | 5.5     | (5.0)   | 530 | (4.5) | 46  | 20      | 162     | Grade C                        | Level 3 (Applied)  | <b>42</b> (36) | B2 Communicator (42) |
| 5     | 5.5     | (5.0)   | 550 | (5)   | 46  | 20      | 162     | Grade C                        | Level 4 (General)  | <b>42</b> (36) | B2 Communicator (42) |
| 6&7   | 6.0     | (5.5)   | 550 | (5)   | 60  | 20      | 169     | Grade C                        | Level 4 (Academic) | <b>50</b> (42) | B2 Communicator (66) |
| 8&9   | 6.5     | (6.0)   | 590 | (5.5) | 79  | 21      | 196     | Grade B                        | Level 5            | <b>58</b> (50) | C1 Expert (42)       |