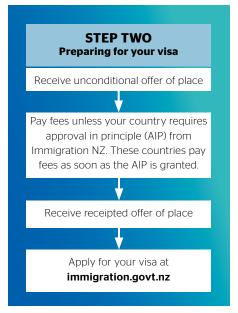

## International application process

International Admissions will assess your application. If more information is requested you will be sent an email. We may recommend an alternate study pathway if your chosen one is not suitable. We will then issue an offer.