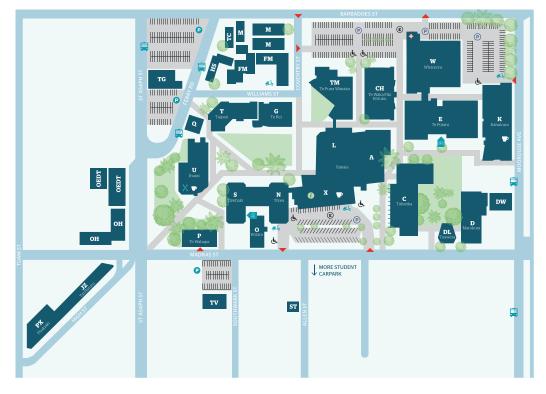

## City campus map

FREE wifi on campus

P Student carpark

Restaurant/Bar

Bus Stop

Covered Secure
Cycle Compound

Café

Supermarket